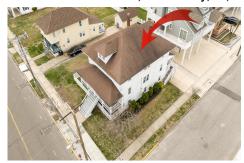

Price \$1,299,000.00

4200 Central Ave, Sea Isle City, NJ, 08243

PROPERTY DETAILS

Total Rooms
Bedrooms 0
Baths Full 0
Baths Half 0
Year Built

Type Residential Vacant Lot
Block Number 42.04
Listing # 251140
Taxes 5638.00

# COMMENTS

LOT in the Heart of Sea Isle City – 4200 Central Ave A unique opportunity to own a buildable LOT in the heart of Sea Isle City! Please Note: The existing structure on the lot will be removed prior to settlement, per a determination by the City of Sea Isle City due to a prior subdivision. This versatile 55\' x 75\' lot offers endless possibilities to build your dream s...