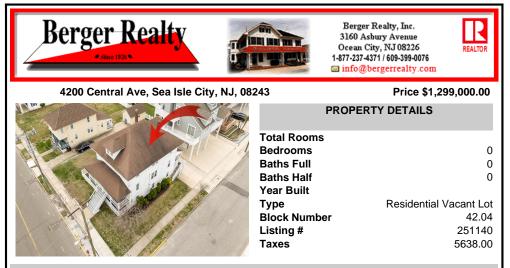

| Total Rooms  |                        |
|--------------|------------------------|
| Bedrooms     | 0                      |
| Baths Full   | 0                      |
| Baths Half   | 0                      |
| Year Built   |                        |
| Туре         | Residential Vacant Lot |
| Block Number | 42.04                  |
| Listing #    | 251140                 |
| Taxes        | 5638.00                |

# COMMENTS

LOT in the Heart of Sea Isle City – 4200 Central Ave A unique opportunity to own a buildable LOT in the heart of Sea Isle City! Please Note: The existing structure on the lot will be removed prior to settlement, per a determination by the City of Sea Isle City due to a prior subdivision. This versatile 55\' x 75\' lot offers endless possibilities to build your dream s...