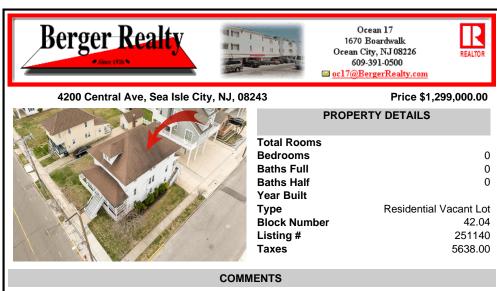

LOT in the Heart of Sea Isle City – 4200 Central Ave A unique opportunity to own a buildable LOT in the heart of Sea Isle City! Please Note: The existing structure on the lot will be removed prior to settlement, per a determination by the City of Sea Isle City due to a prior subdivision. This versatile 55\' x 75\' lot offers endless possibilities to build your dream s...