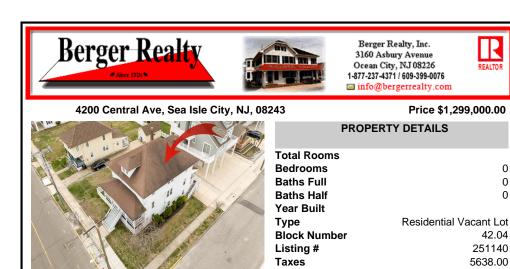

#### COMMENTS

LOT in the Heart of Sea Isle City – 4200 Central Ave A unique opportunity to own a buildable LOT in the heart of Sea Isle City! Please Note: The existing structure on the lot will be removed prior to settlement, per a determination by the City of Sea Isle City due to a prior subdivision. This versatile 55\' x 75\' lot offers endless possibilities to build your dream s...

## **PROPERTY FEATURES**