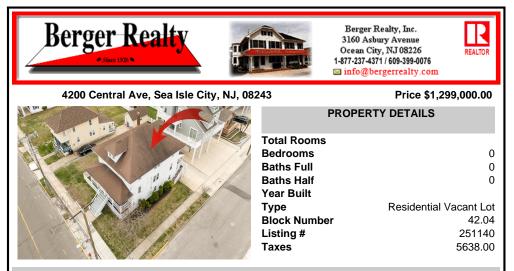

# COMMENTS

LOT in the Heart of Sea Isle City – 4200 Central Ave A unique opportunity to own a buildable LOT in the heart of Sea Isle City! Please Note: The existing structure on the lot will be removed prior to settlement, per a determination by the City of Sea Isle City due to a prior subdivision. This versatile 55\' x 75\' lot offers endless possibilities to build your dream s...

# **PROPERTY FEATURES**