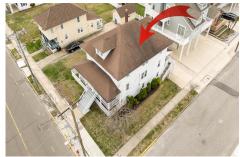

# **COMMENTS**

LOT in the Heart of Sea Isle City – 4200 Central Ave A unique opportunity to own a buildable LOT in the heart of Sea Isle City! Please Note: The existing structure on the lot will be removed prior to settlement, per a determination by the City of Sea Isle City due to a prior subdivision. This versatile 55\' x 75\' lot offers endless possibilities to build your dream s...

# COMMENTS

LOT in the Heart of Sea Isle City – 4200 Central Ave A unique opportunity to own a buildable LOT in the heart of Sea Isle City! Please Note: The existing structure on the lot will be removed prior to settlement, per a determination by the City of Sea Isle City due to a prior subdivision. This versatile 55\' x 75\' lot offers endless possibilities to build your dream s...