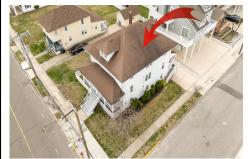

Price \$1,299,000.00

a mousery

4200 Central Ave, Sea Isle City, NJ, 08243

# COMMENTS

LOT in the Heart of Sea Isle City – 4200 Central Ave A unique opportunity to own a buildable LOT in the heart of Sea Isle City! Please Note: The existing structure on the lot will be removed prior to settlement, per a determination by the City of Sea Isle City due to a prior subdivision. This versatile 55\' x 75\' lot offers endless possibilities to build your dream s...