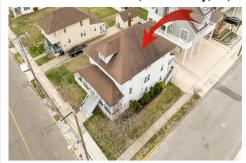

# **COMMENTS**

LOT in the Heart of Sea Isle City – 4200 Central Ave A unique opportunity to own a buildable LOT in the heart of Sea Isle City! Please Note: The existing structure on the lot will be removed prior to settlement, per a determination by the City of Sea Isle City due to a prior subdivision. This versatile 55\' x 75\' lot offers endless possibilities to build your dream s...

# COMMENTS

LOT in the Heart of Sea Isle City – 4200 Central Ave A unique opportunity to own a buildable LOT in the heart of Sea Isle City! Please Note: The existing structure on the lot will be removed prior to settlement, per a determination by the City of Sea Isle City due to a prior subdivision. This versatile 55\' x 75\' lot offers endless possibilities to build your dream s...