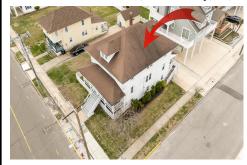

# **COMMENTS**

LOT in the Heart of Sea Isle City – 4200 Central Ave A unique opportunity to own a buildable LOT in the heart of Sea Isle City! Please Note: The existing structure on the lot will be removed prior to settlement, per a determination by the City of Sea Isle City due to a prior subdivision. This versatile 55\' x 75\' lot offers endless possibilities to build your dream s...

# COMMENTS

LOT in the Heart of Sea Isle City – 4200 Central Ave A unique opportunity to own a buildable LOT in the heart of Sea Isle City! Please Note: The existing structure on the lot will be removed prior to settlement, per a determination by the City of Sea Isle City due to a prior subdivision. This versatile 55\' x 75\' lot offers endless possibilities to build your dream s...