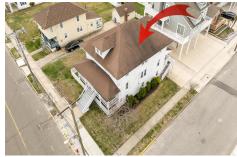

# **COMMENTS**

LOT in the Heart of Sea Isle City – 4200 Central Ave A unique opportunity to own a buildable LOT in the heart of Sea Isle City! Please Note: The existing structure on the lot will be removed prior to settlement, per a determination by the City of Sea Isle City due to a prior subdivision. This versatile 55\' x 75\' lot offers endless possibilities to build your dream s...

# COMMENTS

LOT in the Heart of Sea Isle City – 4200 Central Ave A unique opportunity to own a buildable LOT in the heart of Sea Isle City! Please Note: The existing structure on the lot will be removed prior to settlement, per a determination by the City of Sea Isle City due to a prior subdivision. This versatile 55\' x 75\' lot offers endless possibilities to build your dream s...