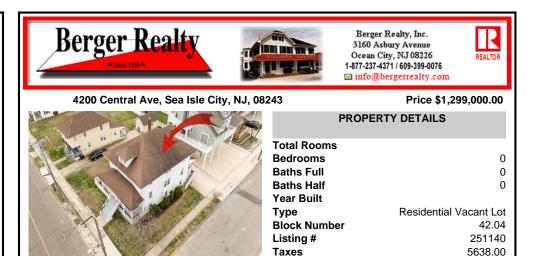

| Total Rooms  |                        |
|--------------|------------------------|
| Bedrooms     | 0                      |
| Baths Full   | 0                      |
| Baths Half   | 0                      |
| Year Built   |                        |
| Туре         | Residential Vacant Lot |
| Block Number | 42.04                  |
| Listing #    | 251140                 |
| Taxes        | 5638.00                |

# COMMENTS

LOT in the Heart of Sea Isle City – 4200 Central Ave A unique opportunity to own a buildable LOT in the heart of Sea Isle City! Please Note: The existing structure on the lot will be removed prior to settlement, per a determination by the City of Sea Isle City due to a prior subdivision. This versatile 55\' x 75\' lot offers endless possibilities to build your dream s...