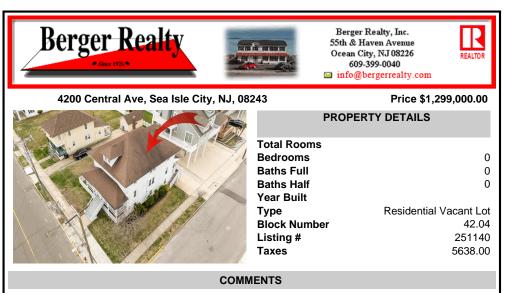

# COMMENTS

LOT in the Heart of Sea Isle City – 4200 Central Ave A unique opportunity to own a buildable LOT in the heart of Sea Isle City! Please Note: The existing structure on the lot will be removed prior to settlement, per a determination by the City of Sea Isle City due to a prior subdivision. This versatile 55\' x 75\' lot offers endless possibilities to build your dream s...