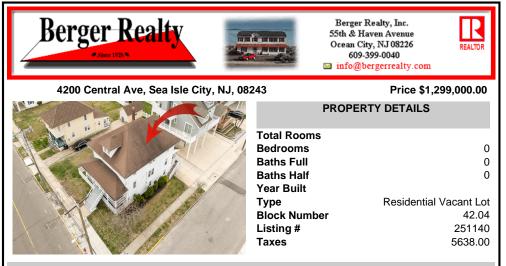

# COMMENTS

LOT in the Heart of Sea Isle City – 4200 Central Ave A unique opportunity to own a buildable LOT in the heart of Sea Isle City! Please Note: The existing structure on the lot will be removed prior to settlement, per a determination by the City of Sea Isle City due to a prior subdivision. This versatile 55\' x 75\' lot offers endless possibilities to build your dream s...