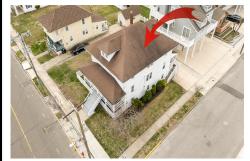

Price \$1,299,000.00

4200 Central Ave, Sea Isle City, NJ, 08243

# COMMENTS

LOT in the Heart of Sea Isle City – 4200 Central Ave A unique opportunity to own a buildable LOT in the heart of Sea Isle City! Please Note: The existing structure on the lot will be removed prior to settlement, per a determination by the City of Sea Isle City due to a prior subdivision. This versatile 55' x 75' lot offers endless possibilities to build your dream s...