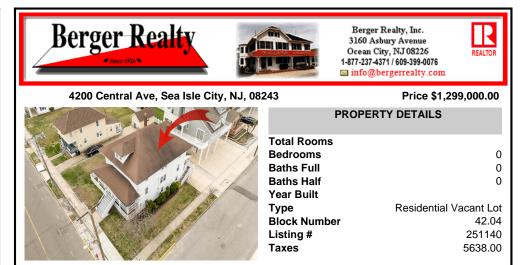

| Total Rooms  |                        |
|--------------|------------------------|
| Bedrooms     | 0                      |
| Baths Full   | 0                      |
| Baths Half   | 0                      |
| Year Built   |                        |
| Туре         | Residential Vacant Lot |
| Block Number | 42.04                  |
| Listing #    | 251140                 |
| Taxes        | 5638.00                |

# COMMENTS

LOT in the Heart of Sea Isle City – 4200 Central Ave A unique opportunity to own a buildable LOT in the heart of Sea Isle City! Please Note: The existing structure on the lot will be removed prior to settlement, per a determination by the City of Sea Isle City due to a prior subdivision. This versatile 55\' x 75\' lot offers endless possibilities to build your dream s...

## COMMENTS

LOT in the Heart of Sea Isle City – 4200 Central Ave A unique opportunity to own a buildable LOT in the heart of Sea Isle City! Please Note: The existing structure on the lot will be removed prior to settlement, per a determination by the City of Sea Isle City due to a prior subdivision. This versatile 55\' x 75\' lot offers endless possibilities to build your dream s...