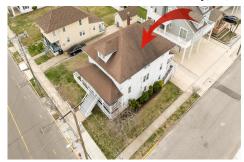

5638.00

4200 Central Ave, Sea Isle City, NJ, 08243

Price \$1,299,000.00

# COMMENTS

**Taxes** 

LOT in the Heart of Sea Isle City – 4200 Central Ave A unique opportunity to own a buildable LOT in the heart of Sea Isle City! Please Note: The existing structure on the lot will be removed prior to settlement, per a determination by the City of Sea Isle City due to a prior subdivision. This versatile 55' x 75' lot offers endless possibilities to build your dream s...