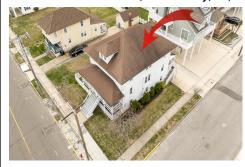

## **COMMENTS**

LOT in the Heart of Sea Isle City – 4200 Central Ave A unique opportunity to own a buildable LOT in the heart of Sea Isle City! Please Note: The existing structure on the lot will be removed prior to settlement, per a determination by the City of Sea Isle City due to a prior subdivision. This versatile 55\' x 75\' lot offers endless possibilities to build your dream s...

## COMMENTS

LOT in the Heart of Sea Isle City – 4200 Central Ave A unique opportunity to own a buildable LOT in the heart of Sea Isle City! Please Note: The existing structure on the lot will be removed prior to settlement, per a determination by the City of Sea Isle City due to a prior subdivision. This versatile 55\' x 75\' lot offers endless possibilities to build your dream s...