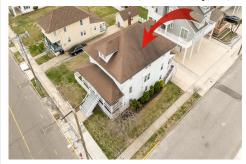

Price \$1,299,000.00

4200 Central Ave, Sea Isle City, NJ, 08243

PROPERTY DETAILS

Total Rooms
Bedrooms 0
Baths Full 0
Baths Half 0
Year Built
Type Residential Vacant Lot

Type Residential Vacant Lot Block Number 42.04 Listing # 251140 Taxes 5638.00

# COMMENTS

LOT in the Heart of Sea Isle City – 4200 Central Ave A unique opportunity to own a buildable LOT in the heart of Sea Isle City! Please Note: The existing structure on the lot will be removed prior to settlement, per a determination by the City of Sea Isle City due to a prior subdivision. This versatile 55' x 75' lot offers endless possibilities to build your dream s...