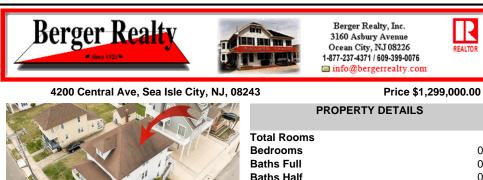

0 Residential Vacant Lot Block Number 42.04 251140 5638.00

REALTOR

0

0

## COMMENTS

Year Built

Listing #

Taxes

Type

LOT in the Heart of Sea Isle City - 4200 Central Ave A unique opportunity to own a buildable LOT in the heart of Sea Isle City! Please Note: The existing structure on the lot will be removed prior to settlement, per a determination by the City of Sea Isle City due to a prior subdivision. This versatile 55\' x 75\' lot offers endless possibilities to build your dream s...