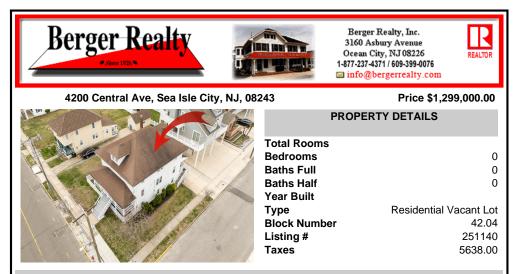

# COMMENTS

LOT in the Heart of Sea Isle City – 4200 Central Ave A unique opportunity to own a buildable LOT in the heart of Sea Isle City! Please Note: The existing structure on the lot will be removed prior to settlement, per a determination by the City of Sea Isle City due to a prior subdivision. This versatile 55\' x 75\' lot offers endless possibilities to build your dream s...