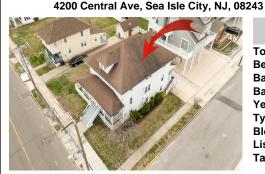

Price \$1,299,000.00

4200 Central Ave, Sea Isle City, NJ, 08243

PROPERTY DETAILS

Total Rooms

Bedrooms 0

Baths Full 0

Baths Half 0

Year Built

Type Pecidential Vacant Let

Type Residential Vacant Lot Block Number 42.04 Listing # 251140 Taxes 5638.00

# COMMENTS

LOT in the Heart of Sea Isle City – 4200 Central Ave A unique opportunity to own a buildable LOT in the heart of Sea Isle City! Please Note: The existing structure on the lot will be removed prior to settlement, per a determination by the City of Sea Isle City due to a prior subdivision. This versatile 55\' x 75\' lot offers endless possibilities to build your dream s...