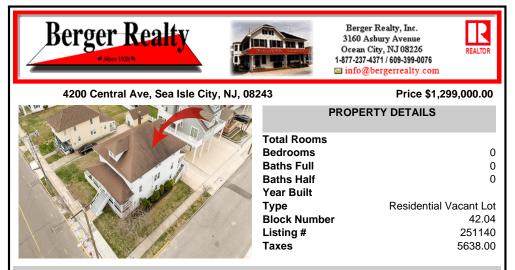

# COMMENTS

LOT in the Heart of Sea Isle City – 4200 Central Ave A unique opportunity to own a buildable LOT in the heart of Sea Isle City! Please Note: The existing structure on the lot will be removed prior to settlement, per a determination by the City of Sea Isle City due to a prior subdivision. This versatile 55\' x 75\' lot offers endless possibilities to build your dream s...