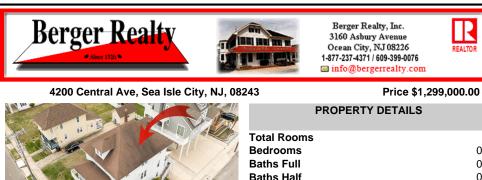

# COMMENTS

Type

Taxes

LOT in the Heart of Sea Isle City - 4200 Central Ave A unique opportunity to own a buildable LOT in the heart of Sea Isle City! Please Note: The existing structure on the lot will be removed prior to settlement, per a determination by the City of Sea Isle City due to a prior subdivision. This versatile 55\' x 75\' lot offers endless possibilities to build your dream s...