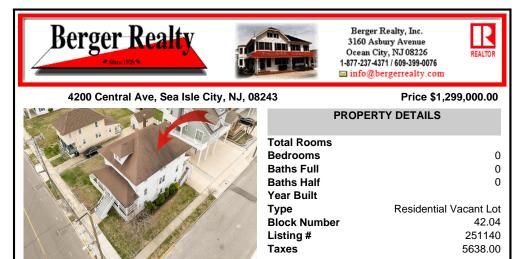

| PROPERTY DETAILS |                        |
|------------------|------------------------|
| Total Rooms      |                        |
| Bedrooms         | 0                      |
| Baths Full       | 0                      |
| Baths Half       | 0                      |
| Year Built       |                        |
| Туре             | Residential Vacant Lot |
| Block Number     | 42.04                  |
| Listing #        | 251140                 |
| Taxes            | 5638.00                |
|                  |                        |