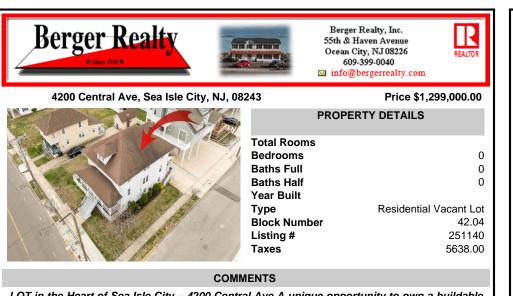

LOT in the Heart of Sea Isle City – 4200 Central Ave A unique opportunity to own a buildable LOT in the heart of Sea Isle City! Please Note: The existing structure on the lot will be removed prior to settlement, per a determination by the City of Sea Isle City due to a prior subdivision. This versatile 55\' x 75\' lot offers endless possibilities to build your dream s...