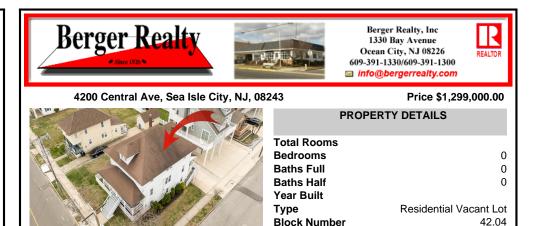

# COMMENTS

LOT in the Heart of Sea Isle City - 4200 Central Ave A unique opportunity to own a buildable LOT in the heart of Sea Isle City! Please Note: The existing structure on the lot will be removed prior to settlement, per a determination by the City of Sea Isle City due to a prior subdivision. This versatile 55\' x 75\' lot offers endless possibilities to build your dream s...

# **PROPERTY FEATURES**

COMMENTS

LOT in the Heart of Sea Isle City – 4200 Central Ave A unique opportunity to own a buildable

LOT in the heart of Sea Isle City! Please Note: The existing structure on the lot will be

removed prior to settlement, per a determination by the City of Sea Isle City due to a prior

#### CONTACT

subdivision. This versatile 55\' x 75\' lot offers endless possibilities to build your dream s...

Scan to see Property page.

251140

5638.00

Ask for Cassidy Fletcher Berger Realty Inc 1330 Bay Avenue, Ocean City Call: 609-425-6121 Email to: crf@bergerrealty.com