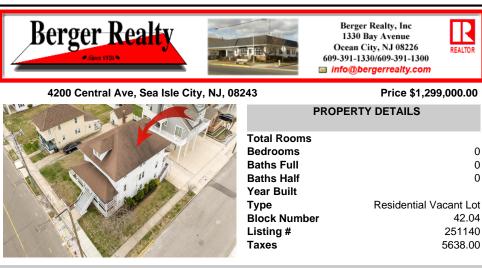

# COMMENTS

LOT in the Heart of Sea Isle City - 4200 Central Ave A unique opportunity to own a buildable LOT in the heart of Sea Isle City! Please Note: The existing structure on the lot will be removed prior to settlement, per a determination by the City of Sea Isle City due to a prior subdivision. This versatile 55\' x 75\' lot offers endless possibilities to build your dream s...

# **PROPERTY FEATURES**

COMMENTS

LOT in the Heart of Sea Isle City – 4200 Central Ave A unique opportunity to own a buildable

LOT in the heart of Sea Isle City! Please Note: The existing structure on the lot will be

removed prior to settlement, per a determination by the City of Sea Isle City due to a prior

#### CONTACT

subdivision. This versatile 55\' x 75\' lot offers endless possibilities to build your dream s...

Scan to see Property page.

251140

5638.00

Ask for Cassidy Fletcher Berger Realty Inc 1330 Bay Avenue, Ocean City Call: 609-425-6121 Email to: crf@bergerrealty.com