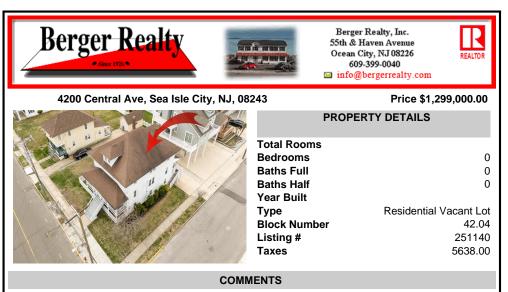

LOT in the Heart of Sea Isle City – 4200 Central Ave A unique opportunity to own a buildable LOT in the heart of Sea Isle City! Please Note: The existing structure on the lot will be removed prior to settlement, per a determination by the City of Sea Isle City due to a prior subdivision. This versatile 55\' x 75\' lot offers endless possibilities to build your dream s...

## CONTACT

Scan to see Property page.

Ask for Carole Lelli Berger Realty Inc 109 E 55th St., Ocean City Call: 609-412-1340 Email to: cll@bergerrealty.com

COMMENTS

LOT in the Heart of Sea Isle City – 4200 Central Ave A unique opportunity to own a buildable LOT in the heart of Sea Isle City! Please Note: The existing structure on the lot will be removed prior to settlement, per a determination by the City of Sea Isle City due to a prior subdivision. This versatile 55\' x 75\' lot offers endless possibilities to build your dream s...