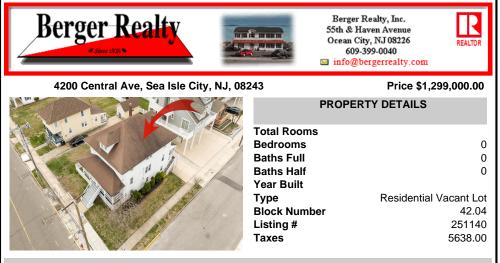

LOT in the Heart of Sea Isle City – 4200 Central Ave A unique opportunity to own a buildable LOT in the heart of Sea Isle City! Please Note: The existing structure on the lot will be removed prior to settlement, per a determination by the City of Sea Isle City due to a prior subdivision. This versatile 55\' x 75\' lot offers endless possibilities to build your dream s...

## CONTACT

Scan to see Property page.

Ask for Carole Lelli Berger Realty Inc 109 E 55th St., Ocean City Call: 609-412-1340 Email to: cll@bergerrealty.com

COMMENTS

LOT in the Heart of Sea Isle City – 4200 Central Ave A unique opportunity to own a buildable LOT in the heart of Sea Isle City! Please Note: The existing structure on the lot will be removed prior to settlement, per a determination by the City of Sea Isle City due to a prior subdivision. This versatile 55\' x 75\' lot offers endless possibilities to build your dream s...