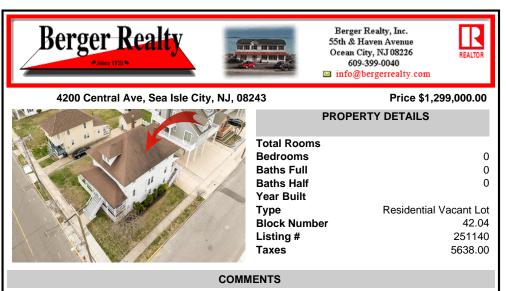

LOT in the Heart of Sea Isle City – 4200 Central Ave A unique opportunity to own a buildable LOT in the heart of Sea Isle City! Please Note: The existing structure on the lot will be removed prior to settlement, per a determination by the City of Sea Isle City due to a prior subdivision. This versatile 55\' x 75\' lot offers endless possibilities to build your dream s...