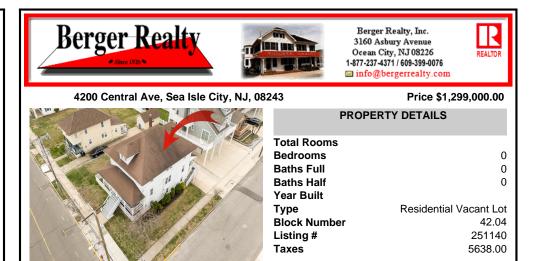

| Total Rooms  |                        |
|--------------|------------------------|
| Bedrooms     | 0                      |
| Baths Full   | 0                      |
| Baths Half   | 0                      |
| Year Built   |                        |
| Туре         | Residential Vacant Lot |
| Block Number | 42.04                  |
| Listing #    | 251140                 |
| Taxes        | 5638.00                |
|              |                        |

# COMMENTS

LOT in the Heart of Sea Isle City – 4200 Central Ave A unique opportunity to own a buildable LOT in the heart of Sea Isle City! Please Note: The existing structure on the lot will be removed prior to settlement, per a determination by the City of Sea Isle City due to a prior subdivision. This versatile 55\' x 75\' lot offers endless possibilities to build your dream s...

### COMMENTS

LOT in the Heart of Sea Isle City – 4200 Central Ave A unique opportunity to own a buildable LOT in the heart of Sea Isle City! Please Note: The existing structure on the lot will be removed prior to settlement, per a determination by the City of Sea Isle City due to a prior subdivision. This versatile 55\' x 75\' lot offers endless possibilities to build your dream s...