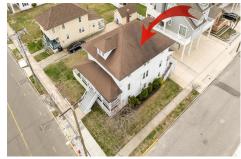

## **COMMENTS**

LOT in the Heart of Sea Isle City – 4200 Central Ave A unique opportunity to own a buildable LOT in the heart of Sea Isle City! Please Note: The existing structure on the lot will be removed prior to settlement, per a determination by the City of Sea Isle City due to a prior subdivision. This versatile 55\' x 75\' lot offers endless possibilities to build your dream s...

## COMMENTS

LOT in the Heart of Sea Isle City – 4200 Central Ave A unique opportunity to own a buildable LOT in the heart of Sea Isle City! Please Note: The existing structure on the lot will be removed prior to settlement, per a determination by the City of Sea Isle City due to a prior subdivision. This versatile 55\' x 75\' lot offers endless possibilities to build your dream s...