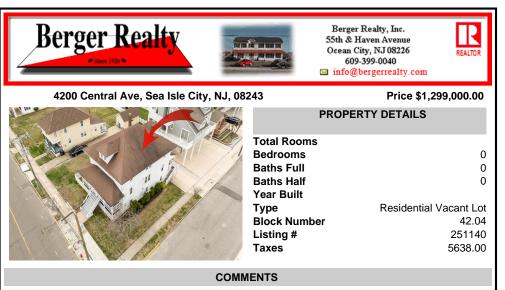

LOT in the Heart of Sea Isle City – 4200 Central Ave A unique opportunity to own a buildable LOT in the heart of Sea Isle City! Please Note: The existing structure on the lot will be removed prior to settlement, per a determination by the City of Sea Isle City due to a prior subdivision. This versatile 55\' x 75\' lot offers endless possibilities to build your dream s...