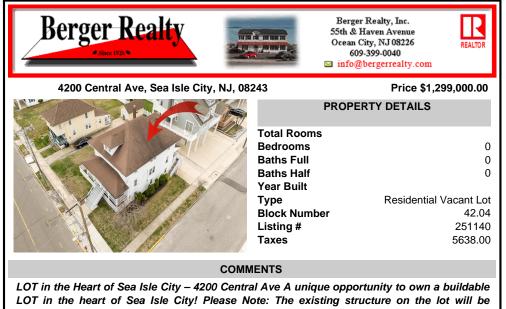

LOT in the Heart of Sea Isle City – 4200 Central Ave A unique opportunity to own a buildable LOT in the heart of Sea Isle City! Please Note: The existing structure on the lot will be removed prior to settlement, per a determination by the City of Sea Isle City due to a prior subdivision. This versatile 55\' x 75\' lot offers endless possibilities to build your dream s...