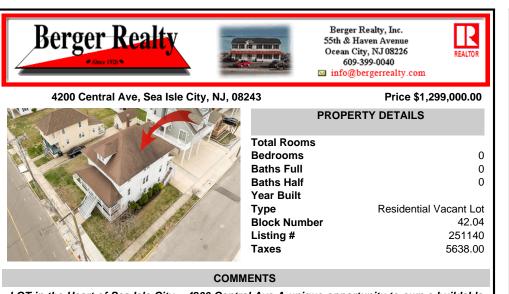

LOT in the Heart of Sea Isle City – 4200 Central Ave A unique opportunity to own a buildable LOT in the heart of Sea Isle City! Please Note: The existing structure on the lot will be removed prior to settlement, per a determination by the City of Sea Isle City due to a prior subdivision. This versatile 55\' x 75\' lot offers endless possibilities to build your dream s...