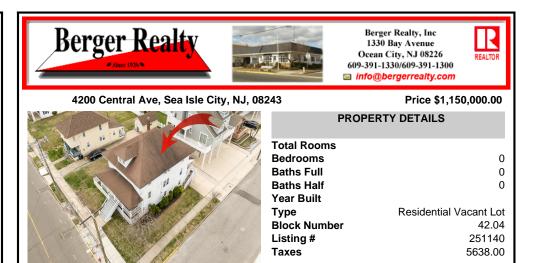

LOT in the Heart of Sea Isle City – 4200 Central Ave Exceptional Opportunity to Build a Spacious Single-Family Home! Don't miss this rare chance to own a very large, buildable single-family lot in the heart of Sea Isle City! Measuring 55\' x 75\', this generously sized single family lot offers the ideal footprint to build a very spacious custom single-family home—a t...

## COMMENTS

LOT in the Heart of Sea Isle City – 4200 Central Ave Exceptional Opportunity to Build a Spacious Single-Family Home! Don't miss this rare chance to own a very large, buildable single-family lot in the heart of Sea Isle City! Measuring 55\' x 75\', this generously sized single family lot offers the ideal footprint to build a very spacious custom single-family home—a t...