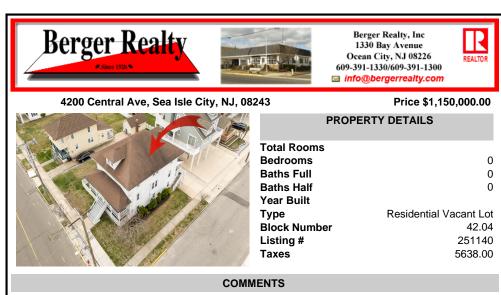

LOT in the Heart of Sea Isle City – 4200 Central Ave Exceptional Opportunity to Build a Spacious Single-Family Home! Don't miss this rare chance to own a very large, buildable single-family lot in the heart of Sea Isle City! Measuring 55\' x 75\', this generously sized single family lot offers the ideal footprint to build a very spacious custom single-family home—a t...

## COMMENTS

LOT in the Heart of Sea Isle City – 4200 Central Ave Exceptional Opportunity to Build a Spacious Single-Family Home! Don't miss this rare chance to own a very large, buildable single-family lot in the heart of Sea Isle City! Measuring 55\' x 75\', this generously sized single family lot offers the ideal footprint to build a very spacious custom single-family home—a t...