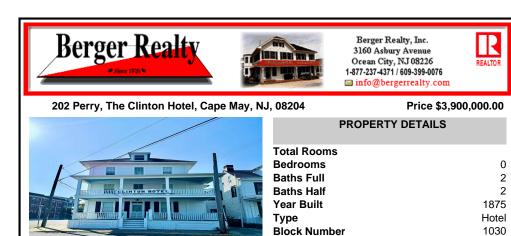

## COMMENTS

Listing #

Taxes

The Clinton Hotel centrally located on corner lot 2 blocks to beach consists of a 3-story multifamily building w/attached 2-bedroom cottage. Dwelling has 16 rental rooms, 2 baths, 2 half baths on 2nd/3rd floors, and 1st floor owner's quarters (3 bedrooms/1 bath) w/some heat (gas heat is not functional and will not be repaired). Property for sale, land and premises, situ...