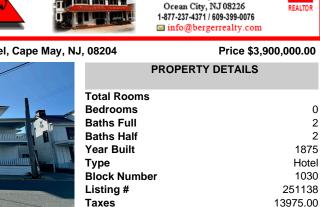

202 Perry, The Clinton Hotel, Cape May, NJ, 08204

| PROPERTY DETAILS                                                                                                |
|-----------------------------------------------------------------------------------------------------------------|
| Total Rooms<br>Bedrooms<br>Baths Full<br>Baths Half<br>Year Built<br>Type<br>Block Number<br>Listing #<br>Taxes |

## 202 Perry, The Clinton Hotel, Cape May, NJ, 08204

**Berger Realty** 

| PROPERTY DETA | ILS      |
|---------------|----------|
| Total Rooms   |          |
| Bedrooms      | 0        |
| Baths Full    | 2        |
| Baths Half    | 2        |
| Year Built    | 1875     |
| Туре          | Hotel    |
| Block Number  | 1030     |
| Listing #     | 251138   |
| Taxes         | 13975.00 |
|               |          |