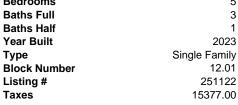

## 18 Eagles, Cape May Court House, NJ, 08210

### Price \$1,499,000.00

REALTO

| Rea Ven                                                                                                                                                                                                                                                                                                                                                                                                                                                                                                                                                                                                                                                                                              |                |   |         | ota<br>Bed  |
|------------------------------------------------------------------------------------------------------------------------------------------------------------------------------------------------------------------------------------------------------------------------------------------------------------------------------------------------------------------------------------------------------------------------------------------------------------------------------------------------------------------------------------------------------------------------------------------------------------------------------------------------------------------------------------------------------|----------------|---|---------|-------------|
|                                                                                                                                                                                                                                                                                                                                                                                                                                                                                                                                                                                                                                                                                                      | +              | * |         | seu<br>Batl |
|                                                                                                                                                                                                                                                                                                                                                                                                                                                                                                                                                                                                                                                                                                      |                |   |         | Batl        |
|                                                                                                                                                                                                                                                                                                                                                                                                                                                                                                                                                                                                                                                                                                      |                |   | 10.2.2. | ′ea<br>'yp  |
| a de sector de s | Mar Martin and |   |         | Blog        |

| Total Rooms  | 10            |
|--------------|---------------|
| Bedrooms     | 5             |
| Baths Full   | 3             |
| Baths Half   | 1             |
| rear Built   | 2023          |
| Гуре         | Single Family |
| Block Number | 12.01         |
| _isting #    | 251122        |
| Taxes        | 15377.00      |
|              |               |

**PROPERTY DETAILS** 