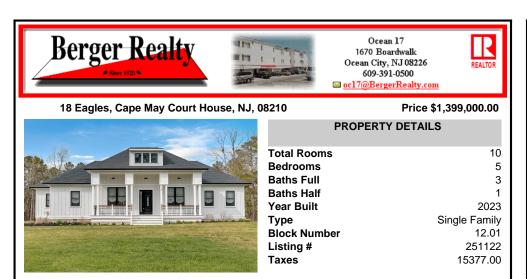

Beverage Refrigerator

Wine Cooler

Stainless steel appliance

| no de | - |   |                |                | То       |
|-------|---|---|----------------|----------------|----------|
|       |   | - | +              |                | Be<br>Ba |
| TEE   |   |   |                |                | Ва       |
|       |   |   |                |                | Ye<br>Ty |
|       |   |   | and the second | and the second | Blo      |

## Rooms 10 5 ooms 3 s Full s Half Built 2023 Single Family Number 12.01 ng # 251122 s 15377.00