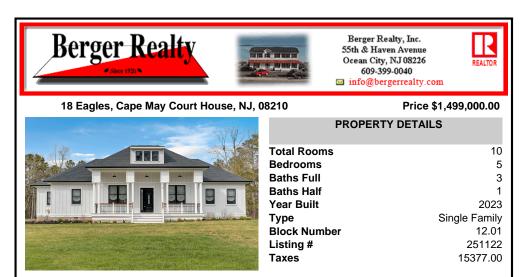

Beverage Refrigerator

Wine Cooler

Stainless steel appliance

| W V                  |              |               |
|----------------------|--------------|---------------|
| APLE                 | Total Rooms  | 10            |
|                      | Bedrooms     | 5             |
|                      | Baths Full   | 3             |
|                      | Baths Half   | 1             |
| ▙,▝┛▝▋ ▓             | Year Built   | 2023          |
| the second second    | Туре         | Single Family |
|                      | Block Number | 12.01         |
| A Contraction of the | Listing #    | 251122        |
|                      | Taxes        | 15377.00      |
|                      |              |               |
|                      |              |               |