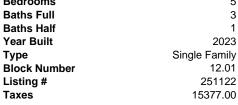

| Total Rooms  | 10            |
|--------------|---------------|
| Bedrooms     | 5             |
| Baths Full   | 3             |
| Baths Half   | 1             |
| rear Built   | 2023          |
| Гуре         | Single Family |
| Block Number | 12.01         |
| _isting #    | 251122        |
| Taxes        | 15377.00      |
|              |               |