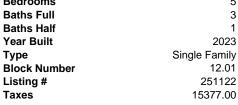

| Total Rooms  | 10            |
|--------------|---------------|
| Bedrooms     | 5             |
| Baths Full   | 3             |
| Baths Half   | 1             |
| rear Built   | 2023          |
| Гуре         | Single Family |
| Block Number | 12.01         |
| _isting #    | 251122        |
| Taxes        | 15377.00      |
|              |               |

**PROPERTY DETAILS** 