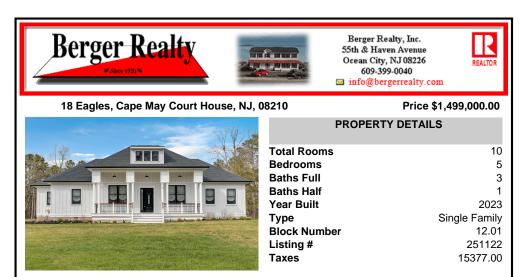

Beverage Refrigerator

Wine Cooler

Stainless steel appliance

| W V                  |              |               |
|----------------------|--------------|---------------|
| APLE                 | Total Rooms  | 10            |
|                      | Bedrooms     | 5             |
|                      | Baths Full   | 3             |
|                      | Baths Half   | 1             |
| ▙,▝┛▕▋ 💓             | Year Built   | 2023          |
| the second second    | Туре         | Single Family |
|                      | Block Number | 12.01         |
| A Contraction of the | Listing #    | 251122        |
|                      | Taxes        | 15377.00      |
|                      |              |               |
|                      |              |               |