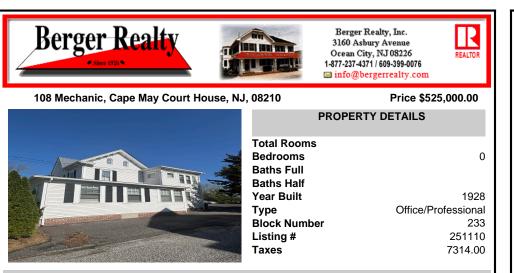

## COMMENTS

Located in the heart of Cape May Court House, this exceptional mixed-use property offers the perfect combination of established commercial space and a private residential apartment. Whether you\'re an investor seeking reliable income or a professional in search of a work-live setup, this property presents a rare and valuable opportunity. The first floor is currently home

7314.00

Office/Professional

...