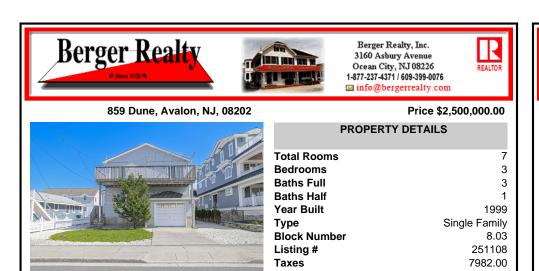

859 Dune, Avalon, NJ, 08202

## Price \$2,500,000.00

REALTO

| Total Rooms  | 7             |
|--------------|---------------|
| Bedrooms     | 3             |
| Baths Full   | 3             |
| Baths Half   | 1             |
| Year Built   | 1999          |
| Туре         | Single Family |
| Block Number | 8.03          |
| Listing #    | 251108        |
| Taxes        | 7982.00       |
|              |               |

**PROPERTY DETAILS** 