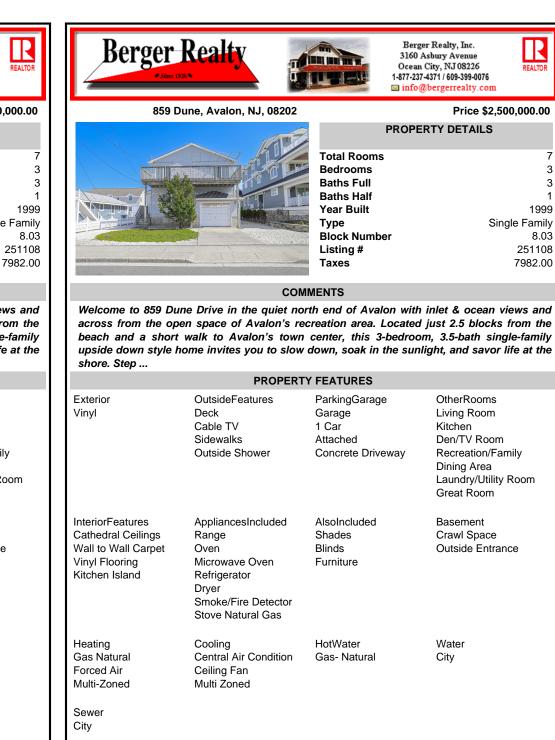

## COMMENTS

Welcome to 859 Dune Drive in the quiet north end of Avalon with inlet & ocean views and across from the open space of Avalon's recreation area. Located just 2.5 blocks from the beach and a short walk to Avalon's town center, this 3-bedroom, 3.5-bath single-family upside down style home invites you to slow down, soak in the sunlight, and savor life at the shore. Step ...

| 0                                                                                                 |                                                                                                                            |                                                                   |                                                                                                                               |
|---------------------------------------------------------------------------------------------------|----------------------------------------------------------------------------------------------------------------------------|-------------------------------------------------------------------|-------------------------------------------------------------------------------------------------------------------------------|
|                                                                                                   | PROPERT                                                                                                                    | Y FEATURES                                                        |                                                                                                                               |
| Exterior<br>Vinyl                                                                                 | OutsideFeatures<br>Deck<br>Cable TV<br>Sidewalks<br>Outside Shower                                                         | ParkingGarage<br>Garage<br>1 Car<br>Attached<br>Concrete Driveway | OtherRooms<br>Living Room<br>Kitchen<br>Den/TV Room<br>Recreation/Family<br>Dining Area<br>Laundry/Utility Room<br>Great Room |
| InteriorFeatures<br>Cathedral Ceilings<br>Wall to Wall Carpet<br>Vinyl Flooring<br>Kitchen Island | AppliancesIncluded<br>Range<br>Oven<br>Microwave Oven<br>Refrigerator<br>Dryer<br>Smoke/Fire Detector<br>Stove Natural Gas | AlsoIncluded<br>Shades<br>Blinds<br>Furniture                     | Basement<br>Crawl Space<br>Outside Entrance                                                                                   |
| Heating<br>Gas Natural<br>Forced Air<br>Multi-Zoned<br>Sewer<br>City                              | Cooling<br>Central Air Condition<br>Ceiling Fan<br>Multi Zoned                                                             | HotWater<br>Gas- Natural                                          | Water<br>City                                                                                                                 |
|                                                                                                   | CO                                                                                                                         | NTACT                                                             |                                                                                                                               |
|                                                                                                   | for Theresa Maina<br>ger Realty Inc                                                                                        |                                                                   | Scan to see Property page.                                                                                                    |