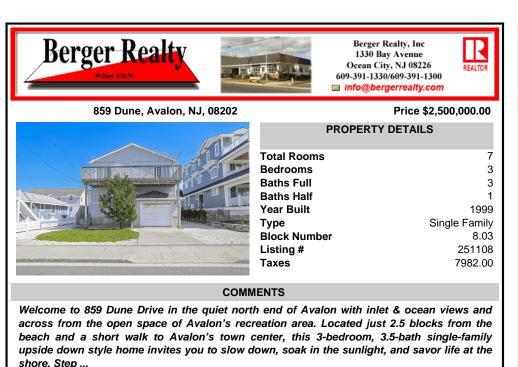

|                                           | PROPERTY DE         |
|-------------------------------------------|---------------------|
| Bed<br>Batt<br>Batt<br>Yea<br>Typ<br>Bloc | ck Number<br>ting # |

## COMMENTS

7

3

3

1

1999

8.03

251108

7982.00

Single Family

Welcome to 859 Dune Drive in the quiet north end of Avalon with inlet & ocean views and across from the open space of Avalon's recreation area. Located just 2.5 blocks from the beach and a short walk to Avalon's town center, this 3-bedroom, 3.5-bath single-family upside down style home invites you to slow down, soak in the sunlight, and savor life at the shore. Step ...