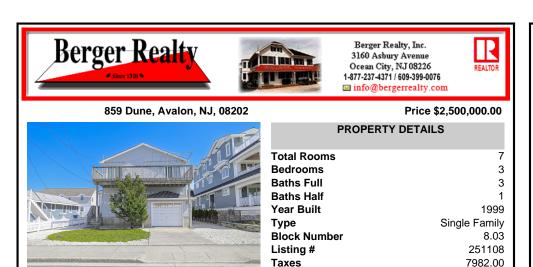

## COMMENTS

Welcome to 859 Dune Drive in the quiet north end of Avalon with inlet & ocean views and across from the open space of Avalon's recreation area. Located just 2.5 blocks from the beach and a short walk to Avalon's town center, this 3-bedroom, 3.5-bath single-family upside down style home invites you to slow down, soak in the sunlight, and savor life at the shore. Step ...

| PROPERTY DETAILS |  |  |  |  |  |  |  |
|------------------|--|--|--|--|--|--|--|
| 7                |  |  |  |  |  |  |  |
| 3                |  |  |  |  |  |  |  |
| 3                |  |  |  |  |  |  |  |
| 1                |  |  |  |  |  |  |  |
| 1999             |  |  |  |  |  |  |  |
| Single Family    |  |  |  |  |  |  |  |
| 8.03             |  |  |  |  |  |  |  |
| 251108           |  |  |  |  |  |  |  |
| 7982.00          |  |  |  |  |  |  |  |
|                  |  |  |  |  |  |  |  |