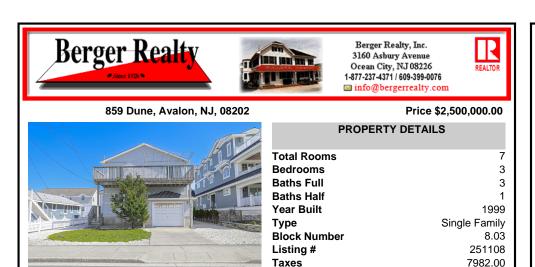

## COMMENTS

Welcome to 859 Dune Drive in the quiet north end of Avalon with inlet & ocean views and across from the open space of Avalon's recreation area. Located just 2.5 blocks from the beach and a short walk to Avalon's town center, this 3-bedroom, 3.5-bath single-family upside down style home invites you to slow down, soak in the sunlight, and savor life at the shore. Step ...

7

3

1

7982.00

## COMMENTS

Taxes

Welcome to 859 Dune Drive in the quiet north end of Avalon with inlet & ocean views and across from the open space of Avalon's recreation area. Located just 2.5 blocks from the beach and a short walk to Avalon's town center, this 3-bedroom, 3.5-bath single-family upside down style home invites you to slow down, soak in the sunlight, and savor life at the shore. Step ...