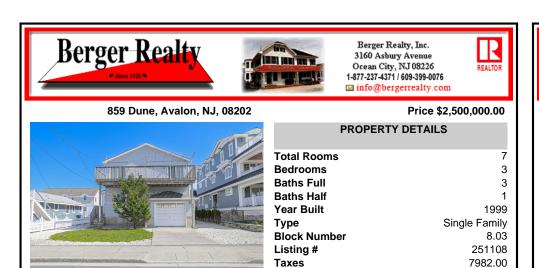

Berger Realty, Inc. 3160 Asbury Avenue Ocean City, NJ 08226 1877-2374371 / 1609-399-0076 info@bergerrealty.com 859 Dune, Avalon, NJ, 08202 Price \$2,500,000.00 PROPERTY DETAILS

| PROPERTY     | DETAILS       |
|--------------|---------------|
| otal Rooms   | 7             |
| Bedrooms     | 3             |
| Baths Full   | 3             |
| Baths Half   | 1             |
| 'ear Built   | 1999          |
| уре          | Single Family |
| Block Number | 8.03          |
| isting #     | 251108        |
| axes         | 7982.00       |
|              |               |

## COMMENTS

Welcome to 859 Dune Drive in the quiet north end of Avalon with inlet & ocean views and across from the open space of Avalon's recreation area. Located just 2.5 blocks from the beach and a short walk to Avalon's town center, this 3-bedroom, 3.5-bath single-family upside down style home invites you to slow down, soak in the sunlight, and savor life at the shore. Step ...