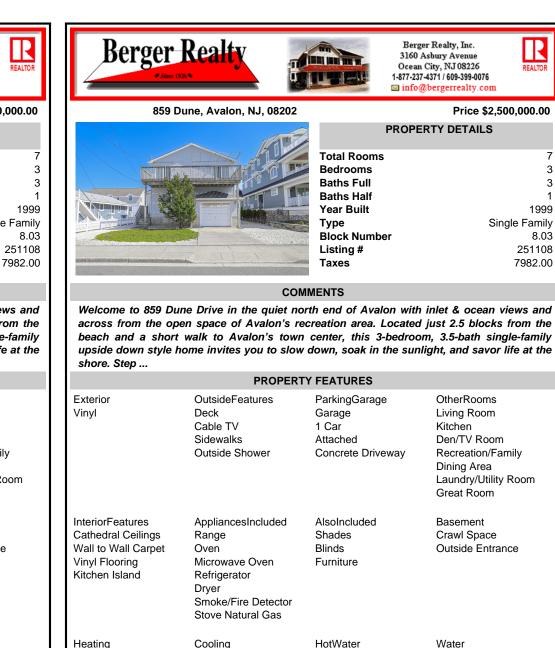

## COMMENTS

Welcome to 859 Dune Drive in the quiet north end of Avalon with inlet & ocean views and across from the open space of Avalon's recreation area. Located just 2.5 blocks from the beach and a short walk to Avalon's town center, this 3-bedroom, 3.5-bath single-family upside down style home invites you to slow down, soak in the sunlight, and savor life at the shore. Step ...

| •• •.• •.• •.• •.• •.•                                                                            |                                                                                                                            |                                                                   |                                                                                                                               | 0                                                                                   |
|---------------------------------------------------------------------------------------------------|----------------------------------------------------------------------------------------------------------------------------|-------------------------------------------------------------------|-------------------------------------------------------------------------------------------------------------------------------|-------------------------------------------------------------------------------------|
|                                                                                                   | PROPERT                                                                                                                    | Y FEATURES                                                        |                                                                                                                               |                                                                                     |
| Exterior<br>Vinyl                                                                                 | OutsideFeatures<br>Deck<br>Cable TV<br>Sidewalks<br>Outside Shower                                                         | ParkingGarage<br>Garage<br>1 Car<br>Attached<br>Concrete Driveway | OtherRooms<br>Living Room<br>Kitchen<br>Den/TV Room<br>Recreation/Family<br>Dining Area<br>Laundry/Utility Room<br>Great Room | Exterior<br>Vinyl                                                                   |
| InteriorFeatures<br>Cathedral Ceilings<br>Wall to Wall Carpet<br>Vinyl Flooring<br>Kitchen Island | AppliancesIncluded<br>Range<br>Oven<br>Microwave Oven<br>Refrigerator<br>Dryer<br>Smoke/Fire Detector<br>Stove Natural Gas | AlsoIncluded<br>Shades<br>Blinds<br>Furniture                     | Basement<br>Crawl Space<br>Outside Entrance                                                                                   | InteriorFeatuu<br>Cathedral Ce<br>Wall to Wall (<br>Vinyl Flooring<br>Kitchen Islan |
| Heating<br>Gas Natural<br>Forced Air<br>Multi-Zoned<br>Sewer<br>City                              | Cooling<br>Central Air Condition<br>Ceiling Fan<br>Multi Zoned                                                             | HotWater<br>Gas- Natural                                          | Water<br>City                                                                                                                 | Heating<br>Gas Natural<br>Forced Air<br>Multi-Zoned<br>Sewer<br>City                |
|                                                                                                   | со                                                                                                                         | NTACT                                                             |                                                                                                                               |                                                                                     |
| Scan to see Property page.<br>Ask for Dawn Warren<br>Berger Realty Inc                            |                                                                                                                            |                                                                   |                                                                                                                               |                                                                                     |