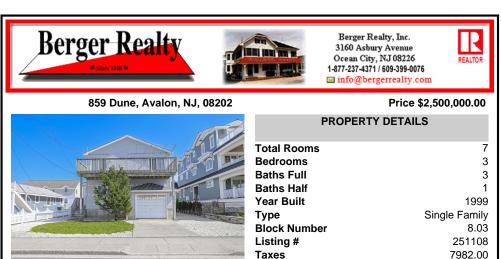

## COMMENTS

Welcome to 859 Dune Drive in the quiet north end of Avalon with inlet & ocean views and across from the open space of Avalon's recreation area. Located just 2.5 blocks from the beach and a short walk to Avalon's town center, this 3-bedroom, 3.5-bath single-family upside down style home invites you to slow down, soak in the sunlight, and savor life at the shore. Step ...