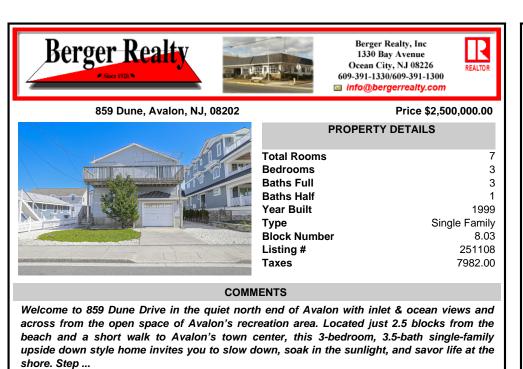

## COMMENTS

Welcome to 859 Dune Drive in the quiet north end of Avalon with inlet & ocean views and across from the open space of Avalon's recreation area. Located just 2.5 blocks from the beach and a short walk to Avalon's town center, this 3-bedroom, 3.5-bath single-family upside down style home invites you to slow down, soak in the sunlight, and savor life at the shore. Step ...