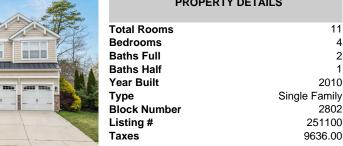

## Price \$599,000.00

REALTO

11

4

2

1

2010

2802

251100

9636.00

Single Family

|  | PROPERTY DETAIL                                                                                                 | S  |
|--|-----------------------------------------------------------------------------------------------------------------|----|
|  | Total Rooms<br>Bedrooms<br>Baths Full<br>Baths Half<br>Year Built<br>Type<br>Block Number<br>Listing #<br>Taxes | Si |