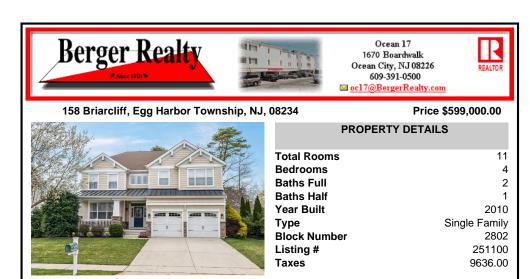

## COMMENTS

Welcome to 158 Briarcliff Drive, Egg Harbor Township- Located in the beautiful Victoria Estates neighborhood, this is a modern sanctuary in pristine condition, ready for you to move in. This spacious home boasts 4 bedrooms and 2.5 bathrooms within 3,058 square feet of luxurious living space. High ceilings and recessed lighting illuminate the expansive foyer, leading to a ...

Scan to

Ask for Christopher Malinowski Berger Realty Inc 1670 Boardwalk, Ocean City Call: 267-255-5000 Email to: cma@bergerrealty.com

| Total Rooms  | 11            |
|--------------|---------------|
| Bedrooms     | 4             |
| Baths Full   | 2             |
| Baths Half   | 1             |
| Year Built   | 2010          |
| Туре         | Single Family |
| Block Number | 2802          |
| Listing #    | 251100        |
| Taxes        | 9636.00       |
|              |               |

COMMENTS

Welcome to 158 Briarcliff Drive, Egg Harbor Township— Located in the beautiful Victoria Estates neighborhood, this is a modern sanctuary in pristine condition, ready for you to move in. This spacious home boasts 4 bedrooms and 2.5 bathrooms within 3,058 square feet of luxurious living space. High ceilings and recessed lighting illuminate the expansive foyer, leading to a ...