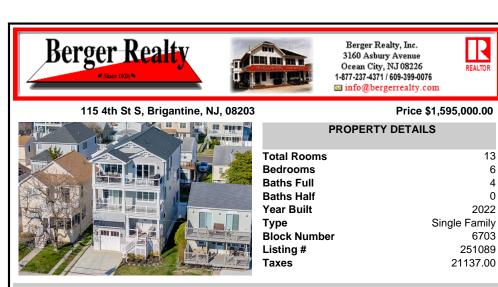

## 115 4th St S, Brigantine, NJ, 08203

| Total R<br>Bedroo |
|-------------------|
| Baths I           |
| Baths I           |
| Year Bo<br>Type   |
| Block N           |
| Listing<br>Taxes  |
| Taxes             |

## Price \$1,595,000.00 **PROPERTY DETAILS Total Rooms** 13 Bedrooms 6 **Baths Full** 4 **Baths Half** 0 Year Built 2022 Single Family Type **Block Number** 6703 Listing # 251089

Berger Realty, Inc.

3160 Asbury Avenue Ocean City, NJ 08226