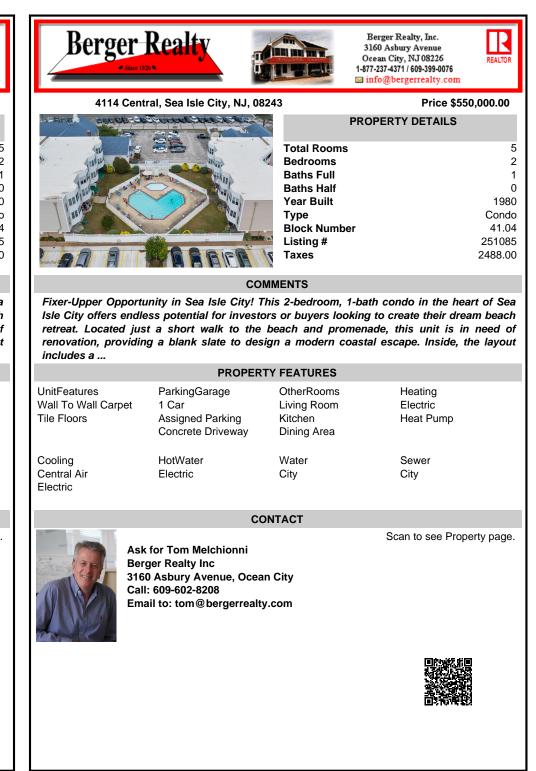

## 4114 Central, Sea Isle City, NJ, 082

| APROPA COURSELECTORESIDE AND A |                              |
|--------------------------------|------------------------------|
|                                | То                           |
|                                | To<br>Be                     |
|                                | Ba                           |
|                                | Ba                           |
|                                | Ye                           |
|                                | Ty                           |
|                                | Ble                          |
|                                | Ye<br>Ty<br>Ble<br>Lis<br>Ta |
|                                |                              |
|                                |                              |

| 24  | 3                | Price \$550,000.00 |  |
|-----|------------------|--------------------|--|
|     | PROPERTY DETAILS |                    |  |
|     |                  |                    |  |
|     | Total Rooms      | 5                  |  |
| 2   | Bedrooms         | 2                  |  |
|     | Baths Full       | 1                  |  |
|     | Baths Half       | 0                  |  |
|     | Year Built       | 1980               |  |
|     | Туре             | Condo              |  |
|     | Block Number     | 41.04              |  |
| -17 | Listing #        | 251085             |  |
| 5   | Taxes            | 2488.00            |  |
| 6   |                  |                    |  |

## COMMENTS

Fixer-Upper Opportunity in Sea Isle City! This 2-bedroom, 1-bath condo in the heart of Sea Isle City offers endless potential for investors or buyers looking to create their dream beach retreat. Located just a short walk to the beach and promenade, this unit is in need of renovation, providing a blank slate to design a modern coastal escape. Inside, the layout includes a ...