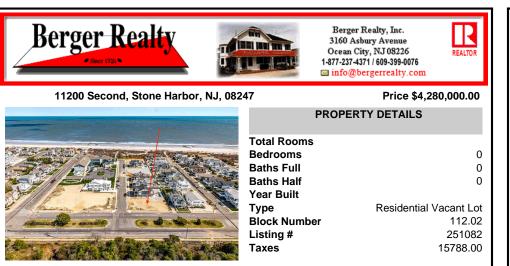

# COMMENTS

Welcome to 11200 Second Avenue, a rare opportunity to own a 63' x 110' corner lot in one of Stone Harbor's most coveted beach block neighborhoods. This oversized parcel offers more width than the standard 60-foot lot, allowing for up to 3,465 square feet of living space and the chance to build a custom home without compromise. Located on a peaceful, one-block stretc ...

# COMMENTS

Welcome to 11200 Second Avenue, a rare opportunity to own a 63' x 110' corner lot in one of Stone Harbor's most coveted beach block neighborhoods. This oversized parcel offers more width than the standard 60-foot lot, allowing for up to 3,465 square feet of living space and the chance to build a custom home without compromise. Located on a peaceful, one-block stretc...

### CONTACT

Scan to see Property page.

**Residential Vacant Lot** 

0

0

0

112.02

251082

15788.00

Ask for Yvonne Kuhn **Berger Realty Inc** 3160 Asbury Avenue, Ocean City Call: 717-269-7813 Email to: ymk@bergerrealty.com